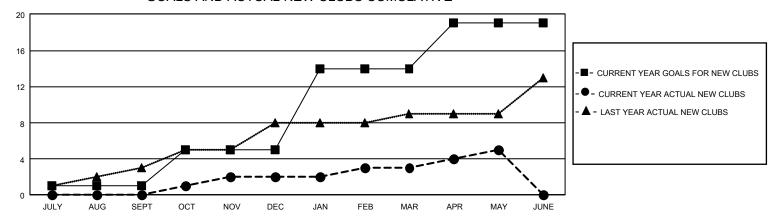

## GMT Constitutional Area 3, Group G

REPORT DOES NOT INCLUDE CLUBS IN UNDISTRICTED AREAS.

| Clubs                 |               |           |               | Members               |                           |                         |                                                    |
|-----------------------|---------------|-----------|---------------|-----------------------|---------------------------|-------------------------|----------------------------------------------------|
| RESULTS FOR 2021-2022 |               |           |               | RESULTS FOR 2021-2022 |                           |                         |                                                    |
| QUARTER               | NEW CLUB GOAL | NEW CLUBS | DROPPED CLUBS | QUARTER M             | MEMBER GROWTH NET<br>GOAL | MEMBER GROWTH<br>ACTUAL | DROPPED MEMBERS<br>ACTUAL (including<br>transfers) |
| JULY/AUG/SEPT         | 3             | 0         | 9             | JULY/AUG/SEP          | T 167                     | 220                     | 415                                                |
| OCT/NOV/DEC           | 12            | 2         | 9             | OCT/NOV/DEC           | 182                       | 466                     | 690                                                |
| JAN/FEB/MAR           | 27            | 1         | 2             | JAN/FEB/MAR           | 158                       | 210                     | 330                                                |
| APR/MAY/JUNE          | 15            | 2         | 1             | APR/MAY/JUNE          | 206                       | 309                     | 253                                                |

## GOALS AND ACTUAL NEW CLUBS CUMULATIVE