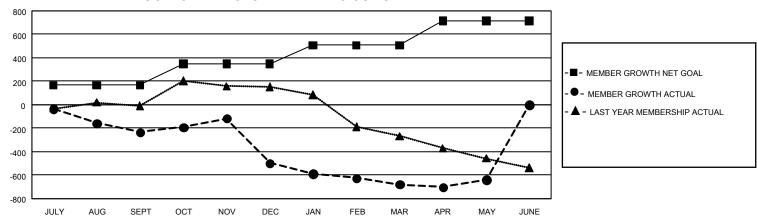

## GMT Constitutional Area 3, Group G

REPORT DOES NOT INCLUDE CLUBS IN UNDISTRICTED AREAS.

| Clubs                 |               |           |               | Members               |                           |                         |                                                    |
|-----------------------|---------------|-----------|---------------|-----------------------|---------------------------|-------------------------|----------------------------------------------------|
| RESULTS FOR 2021-2022 |               |           |               | RESULTS FOR 2021-2022 |                           |                         |                                                    |
| QUARTER               | NEW CLUB GOAL | NEW CLUBS | DROPPED CLUBS | QUARTER M             | MEMBER GROWTH NET<br>GOAL | MEMBER GROWTH<br>ACTUAL | DROPPED MEMBERS<br>ACTUAL (including<br>transfers) |
| JULY/AUG/SEPT         | 3             | 0         | 9             | JULY/AUG/SEP          | T 167                     | 220                     | 415                                                |
| OCT/NOV/DEC           | 12            | 2         | 9             | OCT/NOV/DEC           | 182                       | 466                     | 690                                                |
| JAN/FEB/MAR           | 27            | 1         | 2             | JAN/FEB/MAR           | 158                       | 210                     | 330                                                |
| APR/MAY/JUNE          | 15            | 2         | 1             | APR/MAY/JUNE          | 206                       | 309                     | 253                                                |

## GOALS AND ACTUAL MEMBERS CUMULATIVE

| DROPPED CLUBS: 20 |       | 224 CLUBS OF 511 ADDED 1<br>OR MORE NEW MEMBERS | GENDER DISTRIBUTION                   |                |  |
|-------------------|-------|-------------------------------------------------|---------------------------------------|----------------|--|
|                   |       |                                                 | MALE                                  | 5,929 (53.98%) |  |
|                   |       |                                                 | FEMALE                                | 5,054 (46.01%) |  |
| DROPPED MEMBERS   |       |                                                 | NON BINARY                            | 0 (0.00%)      |  |
| DECEASED          | 135   |                                                 | PREFER NOT TO ANSWER                  | 1 (0.01%)      |  |
| CLUB CANCELLED    | 245   |                                                 | TOTAL FAMILY UNIT MEMBERS             | 4,635          |  |
| OTHER             | 1,311 | CLICK HERE FOR                                  |                                       |                |  |
| TOTAL             | 1,691 | CUMULATIVE MEMBERSHIP  DATA                     | FAMILY MEMBERS PAYING HALF DUES 2,43. |                |  |